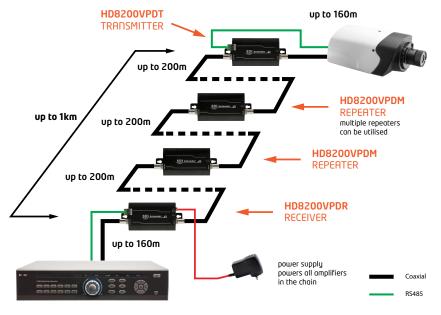

### HD8200VPDx SERIES

The DOSS HD8200VPD series is an active high definition digital signal extender solution for HD-SDI links, operating over  $75\Omega$  coaxial cable. Each unit can transmit a HD-SDI high definition digital signal up to 200m over coaxial cable. It can be used with multiple repeaters to extend distance up to 1km.

Please note: Power for operation is supplied to repeater(s) and transmitter via the receiver unit. Units will not work without power and do not work independently of each other. The most basic configuration is a Receiver and Transmitter pair.

#### RX HD-SDI+RS485+POWER

Model: HD8200VPDR **Order Code:** 43151155

#### TX HD-SDI+RS485+POWER

Model: HD8200VPDT Order Code: 43151150

### RPT HD-SDI+RS485+POWER

Model: HD8200VPDM Order Code: 43151160