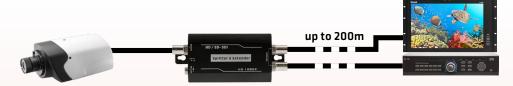

## HD800xD SERIES

For splitting high definition digital signals, the DOSS HD800xD series is ideal. Being active splitters, they are also capable of extending HD-SDI signals up to 200m on each output.

#### Features:

- Supports SD-SDI (270Mbps) & HD-SDI (1.485Gbps)
- Full HD video format
- Built-in Cable Equalizer, Re-clocker & Cable Driver
- Distance (Max): SD-SDI 400m, HD-SDI 200m
- Excellent SDI signal jitter suppression function
- Power supply and SDI signal format indicator
- Embedded ESD to protect the circuit
- +12~24V DC Supply range